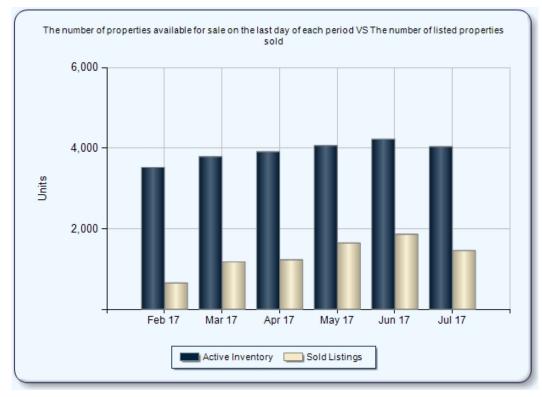

| Description      | Feb 17 | Mar 17 | Apr 17 | May 17 | Jun 17 | Jul 17 |
|------------------|--------|--------|--------|--------|--------|--------|
| Active Inventory | 3,523  | 3,790  | 3,914  | 4,066  | 4,226  | 4,039  |
| Sold Listings    | 655    | 1,176  | 1,227  | 1,649  | 1,864  | 1,459  |